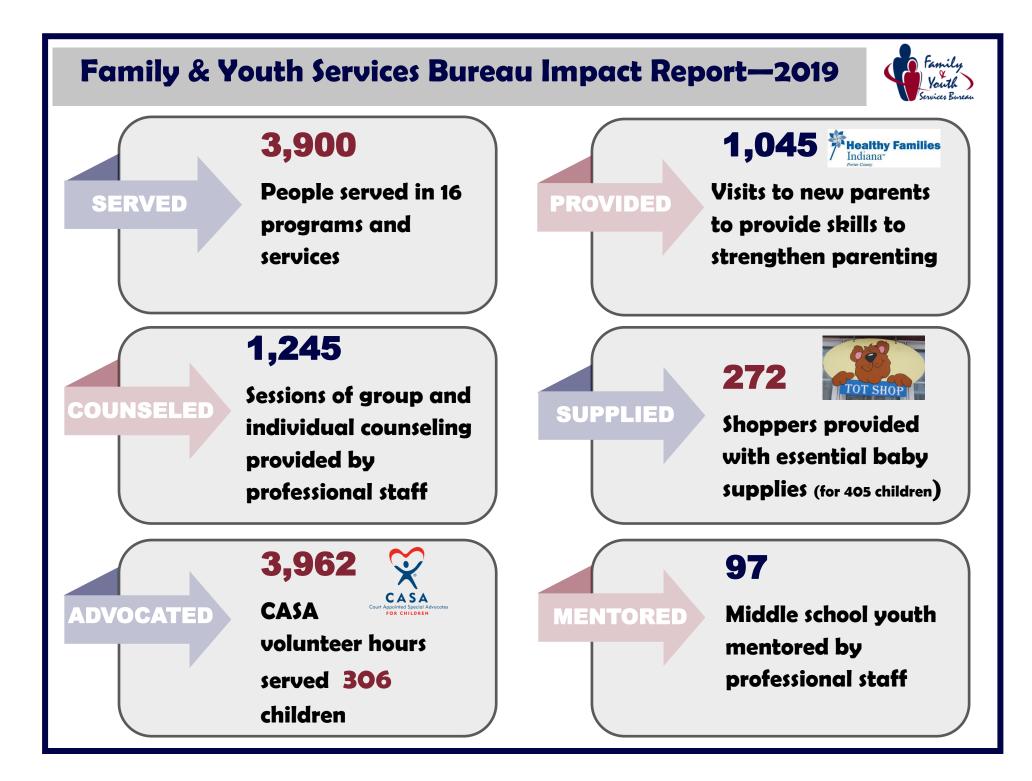

## 2019 Highlights

CASA

The CASA 30<sup>th</sup> Anniversary celebration resulted in funds to support future volunteer recruiting.

## **Clinical Services**

The 2019 Strengthening Families classes were the largest in the program's history with 21 participants.

## **Healthy Families**

Family Resource and Support Specialists were hired to meet growing demand.

Returned client surveys indicated 100% satisfaction rate with services.

## **Tot Shop**

The Tot Shop expanded to Benton County and now serves seven counties in Northwest Indiana.

Serving the children and families of Porter County since 1972.

fysb.org 219.464-9585

253 W Lincolnway, Valparaiso, IN